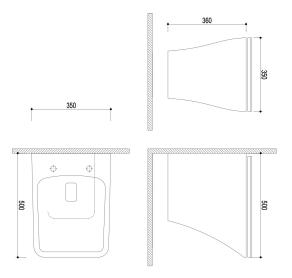

#### Product details

Strohm Teka Hungary > Wc & bidets > Wc & bidet > Wc wall hung >



DESSIN

Dessin fali WC

Wall mounted toilet with Rimless design

Ref: 700370200

Colour White

### Technical features

- · Rimless Technology
- · Dual cistern 3/4,5
- · Can be used both with cisterns and built-in flush valves
- · Ultraslim seat with over seat with softclose system

# Finishings and materials

· High quality ceramic

# **Assembly**

Concealed mounting system

# **Images**

#### Legal disclaimer:



### Product details

Strohm Teka Hungary > Wc & bidets > Wc & bidet > Wc wall hung >



# **Downloads**



#### Legal disclaimer: