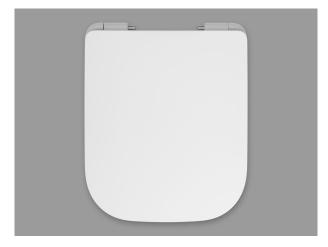

# CUADRO Asiento universal Cuadro

Ref: 720064900

Colour Chrome

# **Technical features**

| · D-shaped seat<br>· Flat design<br>·                            |
|------------------------------------------------------------------|
|                                                                  |
| · Softclose system<br>· Up to 100,000 opening and closing cycles |