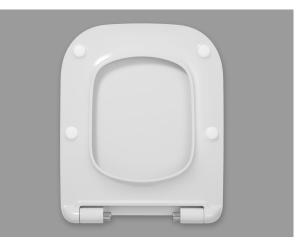

# CUADRO Asiento universal Cuadro

Ref: 720064900

Colour Chrome

# **Technical features**

| · D-shaped seat<br>· Flat design<br>·                            |
|------------------------------------------------------------------|
|                                                                  |
| · Softclose system<br>· Up to 100,000 opening and closing cycles |