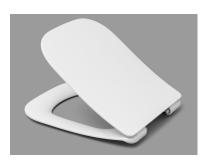

# CUADRO Asiento universal Cuadro

Ref: 720064900

Colour Chrome

# **Technical features**

| · D-shaped seat<br>· Flat design<br>·                            |
|------------------------------------------------------------------|
|                                                                  |
| · Softclose system<br>· Up to 100,000 opening and closing cycles |