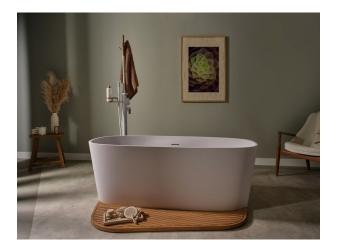

Strohm Teka Hungary > Bathtubs > Bathtub >

LAVI Lavi fürdőkád

Ref: T3111002150

Colour White

## **Technical features**

Pop up waste not included
150 cm x 65 cm x 55,5 cm

Legal disclaimer:

\*Certain technical factors and features of our finishes may be altered due to possible variations in the configuration of your computer and/or printer; these data are therefore are only approximate and not definitive. We regularly review our product specifications to improve their characteristics and warranties. Please request detailed information from our sales department for any building or refitting projects.