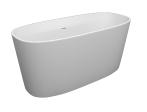

Strohm Teka Hungary > Bathtubs > Bathtub >

LAVI Lavi fürdőkád

Ref: T3111002150

Colour White

## **Technical features**

Pop up waste not included
150 cm x 65 cm x 55,5 cm

Legal disclaimer:

\*Certain technical factors and features of our finishes may be altered due to possible variations in the configuration of your computer and/or printer; these data are therefore are only approximate and not definitive. We regularly review our product specifications to improve their characteristics and warranties. Please request detailed information from our sales department for any building or refitting projects.