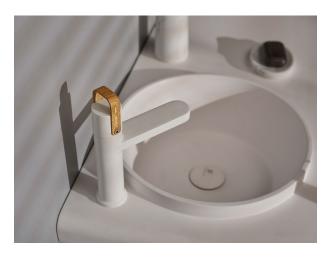

## Technical features

· 2 Drawers

· Including solid mineral worktop

· Includes solid mineral semi-recessed washbasin integrated in the worktop 37 cm x 4.5 cm

.

· Push to open door mechanism

· Softclose system

## Finishings and materials

Hettich fittings