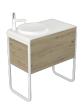

## **Product details**

Strohm Teka Hungary > 2 drawers >

LAVI

2 fiókos mosdószekrény

Bath cabinet with two drawers and white lacquered sides.

Ref: F31125885ANH

Colour Amazon Oak/White

## Technical features

· 2 Drawers

· Including solid mineral worktop

· Includes solid mineral semi-recessed washbasin integrated in the worktop 37 cm x 4.5 cm

.

· Push to open door mechanism

· Softclose system