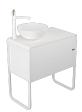

## LAVI 2 fiókos mosdószekrény

Ref: F31116225ANH

Colour Matte White

## Technical features

- · 2 Drawers
- · Including solid mineral worktop

· Push to open door mechanism

· Softclose system

## Finishings and materials

· Hettich fittings

Legal disclaimer:

\*Certain technical factors and features of our finishes may be altered due to possible variations in the configuration of your computer and/or printer; these data are therefore are only approximate and not definitive. We regularly review our product specifications to improve their characteristics and warranties. Please request detailed information from our sales department for any building or refitting projects.